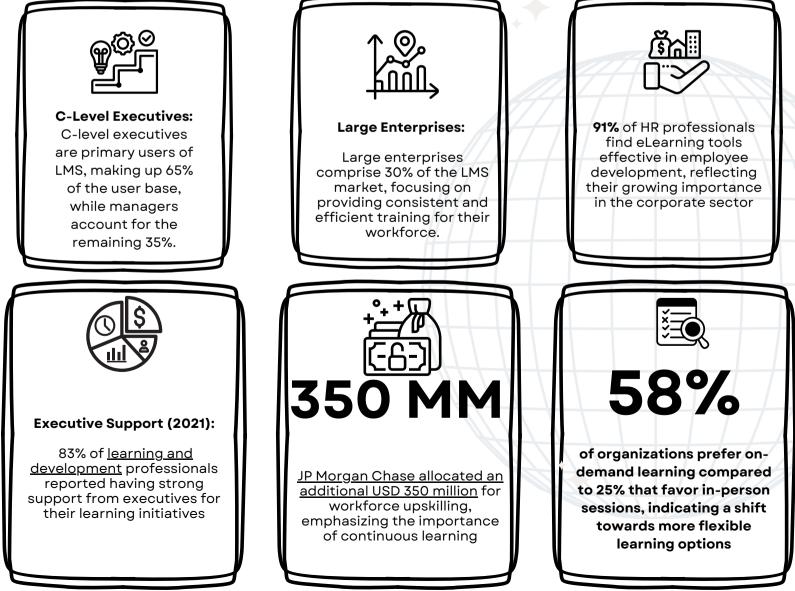

## The Corporate Sector and LMS ADOPTION

30% of the LMS market is comprised of Large Enterprise using these systems to upkill their work force.

IExpanded Roles (COVID-19): During the COVID-19 pandemic, 66% of L&D professionals saw their roles expand as organizations increased their reliance on digital learning